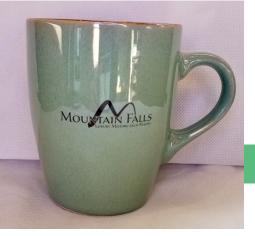

## MOUNTAIN FALLS Luxury Motorcoach Resort RESORT MERCHANDISE

| PICKLEBALL SHIRTS                                                                                           | \$25.00            |                                            |
|-------------------------------------------------------------------------------------------------------------|--------------------|--------------------------------------------|
| <ul> <li>Lightweight<br/>Moisture Wicking</li> <li>Gender specific<br/>fit</li> <li>Pink or Blue</li> </ul> | <b>¥23.00</b>      | MOULTAIN FALLS<br>LUXURY MOTORCOACH RESORT |
| GOLF UMBRELLAS                                                                                              | \$50.00            |                                            |
| <ul><li>By Windjammer</li><li>Vented Design</li><li>Large 62" Canopy</li></ul>                              |                    |                                            |
| COFFEE MUGS                                                                                                 | \$20.00            |                                            |
| <ul><li>12 ounce mug</li><li>Large handle</li><li>Mountain Green</li><li>Flagstone Brown</li></ul>          |                    | MOUNTAINER                                 |
| LICENSE PLATES                                                                                              | \$20.00            |                                            |
| <ul><li>Logo license plate</li><li>Embossed<br/>chrome design</li></ul>                                     |                    |                                            |
| GOLF BALLS                                                                                                  | \$12.00/<br>sleeve | MOUNTAIN FALLS                             |
| <ul><li>Vice balls</li><li>Logo design</li></ul>                                                            | Sleeve             |                                            |
| TOTES                                                                                                       | \$10.00            | DRIVE                                      |
| <ul><li> All purpose<br/>canvas</li><li> Top draw string</li></ul>                                          |                    | DRIVE                                      |