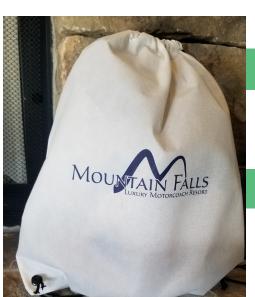

## MOUNTAIN FALLS Luxury Motorcoach Resort RESORT MERCHANDISE

| PICKLEBALL SHIRTS                                                                                           | \$25.00            |                                            |
|-------------------------------------------------------------------------------------------------------------|--------------------|--------------------------------------------|
| <ul> <li>Lightweight<br/>Moisture Wicking</li> <li>Gender specific<br/>fit</li> <li>Pink or Blue</li> </ul> | <b>¥23.00</b>      | MOULTAIN FALLS<br>LUXURY MOTORCOACH RESORT |
| GOLF UMBRELLAS                                                                                              | \$50.00            |                                            |
| <ul><li>By Windjammer</li><li>Vented Design</li><li>Large 62" Canopy</li></ul>                              |                    |                                            |
| COFFEE MUGS                                                                                                 | \$20.00            |                                            |
| <ul><li>12 ounce mug</li><li>Large handle</li><li>Mountain Green</li><li>Flagstone Brown</li></ul>          |                    | MOUNTAINER                                 |
| LICENSE PLATES                                                                                              | \$20.00            |                                            |
| <ul><li>Logo license plate</li><li>Embossed<br/>chrome design</li></ul>                                     |                    |                                            |
| GOLF BALLS                                                                                                  | \$12.00/<br>sleeve | MOUNTAIN FALLS                             |
| <ul><li>Vice balls</li><li>Logo design</li></ul>                                                            | Sleeve             |                                            |
| TOTES                                                                                                       | \$10.00            | DRIVE                                      |
| <ul><li> All purpose<br/>canvas</li><li> Top draw string</li></ul>                                          |                    | DRIVE                                      |